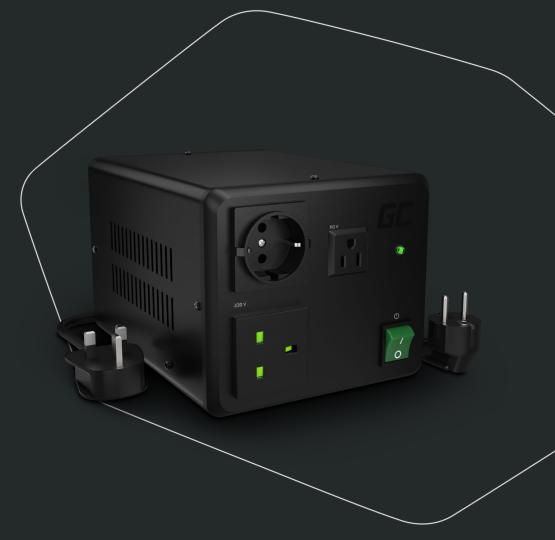

## Konwertery napięcia

W naszej ofercie można znaleźć konwertery napięcia, które pozwalają wykorzystać urządzenia pochodzących z różnych stron świata - niezależnie od tego, w jakie wtyczki zostały wyposażone. Dzięki przełącznikowi umieszczonemu z tyłu konwertera można swobodnie zmieniać napięcie pomiędzy 230 V a 110 V. Do dyspozycji są też trzy różne gniazda.

Gniazda typu F, B i G

110V **=** 230V

Prosta zmiana napięcia 110 V 

≥ 230 V

Wymienne bezpieczniki

400V~1100V

Moc użytkowa od 400 do 1600 W