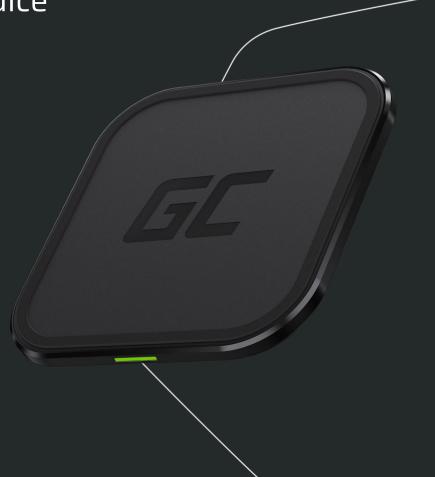

# Ładowarka indukcyjna AirJuice

Wiemy, że nie wszyscy są przywiązani do kabli, dlatego przygotowaliśmy własną ładowarkę indukcyjną 15W. Solidna obudowa z aluminium i elementy antypoślizgowe chronią przed przypadkowym strąceniem urządzenia. Bezpieczeństwo gwarantuje także certyfikat Qi WPC.

Trwała, metalowa obudowa

Szeroka kompatybilność

Szybkie ładowanie z mocą 15W

Certyfikat Qi