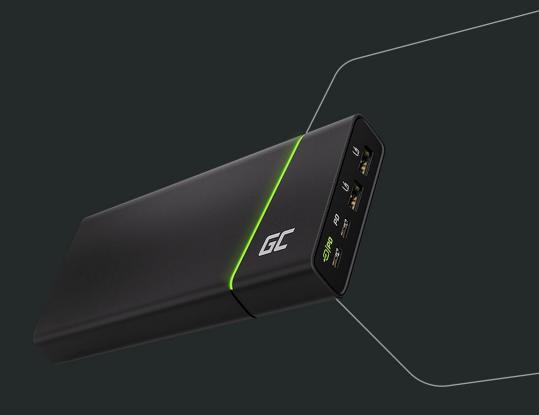

## GC PowerPlay Ultra

Warto mieć zapas energii pod ręką. PowerPlay Ultra to flagowy model wśród naszych powerbanków. Imponująca pojemność 26800 mAh pozwala naładować baterię ultrabooka więcej niż 1 raz, a cztery porty o łącznej mocy 128W szybko uzupełniają poziom baterii w kilku urządzeniach jednocześnie. Ze względu na swoją moc, pojemność i wszechstronność PowerPlay Ultra bywa nazywany "mobilną elektrownią".

#### 26 800mAh

#### 26800 mAh

to maksymalna pojemność powerbanka na pokładzie samolotu

Wskaźnik naładowania wybudzany dotykiem, jak smartfon

Porty Power Delivery 65W i 27W oraz Ultra Charge 2x18W

Ładowanie 4 urządzeń jednocześnie, także laptopów i konsol