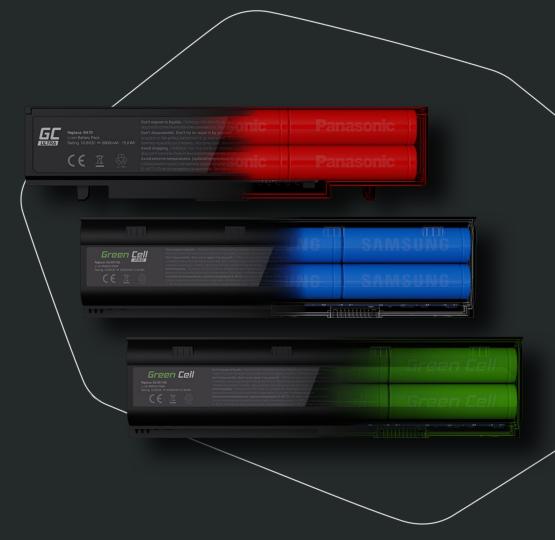

## Baterie do laptopów

Kiedy projektowaliśmy nasze baterie, staraliśmy się, by przewyższały fabryczne rozwiązania. Wykorzystaliśmy ogniwa wiodących producentów - Samsung i Panasonic, by stworzyć baterie dobrane precyzyjnie do potrzeb użytkowników.

Oparte na sprawdzonych ogniwach

Wydajne i trwałe

Zabezpieczone przed zwarciem, przegrzaniem, przeładowaniem i głębokim rozładowaniem

Zgodne z oprogramowaniem producenta