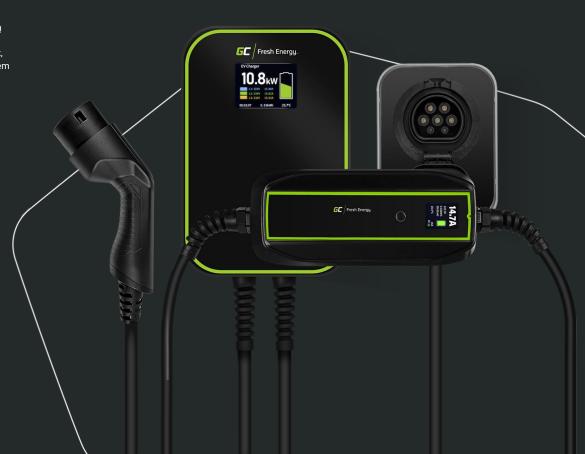

### Ładowarki i kable EV

Jesteśmy pewni, że elektromobilność zmieni świat i chcemy odgrywać dużą rolę w tej rewolucji. Nasza oferta dla użytkowników pojazdów elektrycznych stale rośnie. Już teraz można w niej znaleźć naścienne ładowarki PowerBox, ładowarki mobilne PowerCable, najpopularniejsze w Europie kable ze złączem Type 2, a także Type 1. Zapraszamy do wspólnej podróży!

Kompatybilność z wieloma samochodami EV/PHEV

Nawet 22 kW mocy ładowania

Bezpieczeństwo dzięki zaawansowanej elektronice

Czytelne ekrany LCD i trwała, szczelna obudowa

Kable o długości ponad 5 m