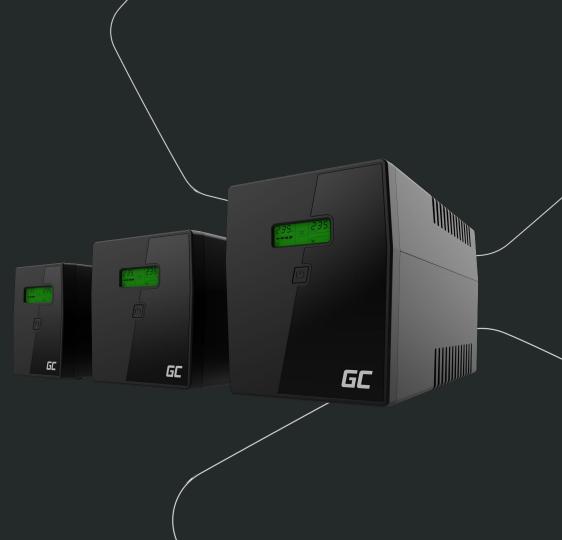

## Zasilacze awaryjne UPS

Przerwa w dostawie prądu bywa niebezpieczna i może spowodować duże straty finansowe. Zasilacze awaryjne pomagają uniknąć konsekwencji awarii. Przygotowaliśmy modele do zastosowań domowych oraz profesjonalne urządzenia UPS do montażu w szafach serwerowych, które są w stanie zabezpieczyć firmową infrastrukturę IT.

Czysta i modyfikowana sinusoida

Zarządzanie za pomocą oprogramowania

Czytelny wyświetlacz LCD

Funkcja "zimnego startu"

Bezpieczeństwo sprzętu

Od 360 do 2700 W mocy

Green Cell towarzyszy swoim klientom w pracy i na urlopie. Przetwornice napięcia to idealny wybór dla każdego, kto podróżuje samochodem osobowym, kamperem lub ciężarówką. Dzięki nim można korzystać ze standardowych urządzeń 230V w każdym miejscu i o każdej porze - pod warunkiem, że jesteśmy w pobliżu swojego pojazdu.