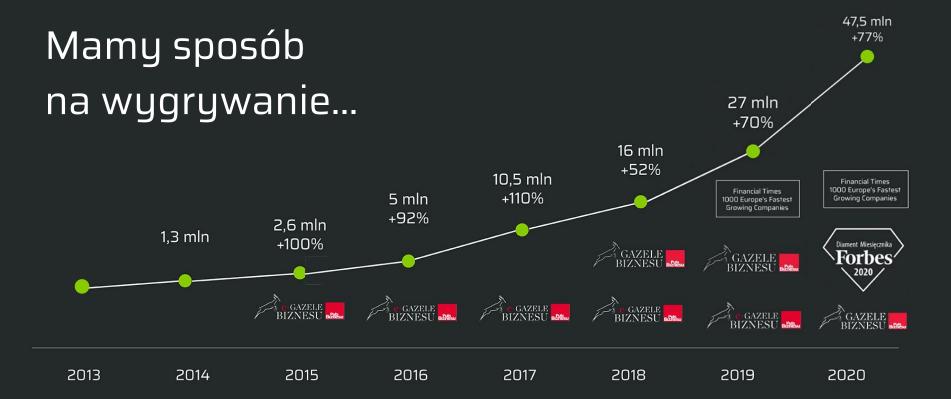

#### Zasięg Green Cell w 2020 roku

Współtworzymy świat zrównoważonej energii. W ciągu 8 lat zyskaliśmy ponad 2,5 mln zadowolonych klientów i dotarliśmy do kilkudziesięciu krajów świata. Nasze produkty są wykorzystywane nawet na Grenlandii! Rozwijamy się w szalonym tempie i nie zamierzamy zwalniać.