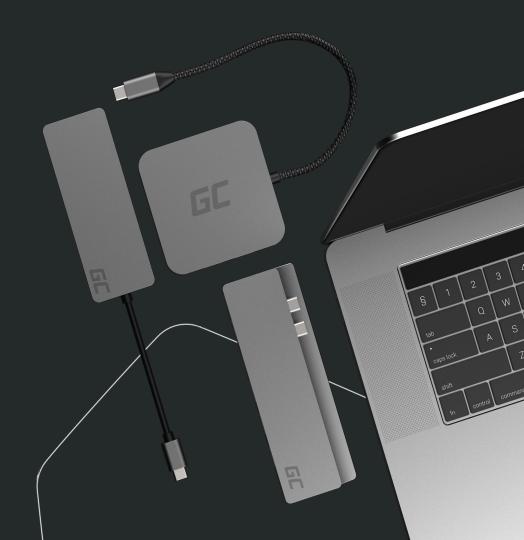

### HUB-y

Portów USB zawsze jest za mało. Postanowiliśmy to zmienić naszymi HUB-ami wyposażonymi nie tylko w złącza USB, ale także HDMI, Ethernet i porty na karty SD. To zdecydowanie rozszerza możliwości każdego komputera oraz pomaga użytkownikom, którzy zawsze potrzebują "jeszcze jednego portu".

000

Bogaty wybór wariantów 3{

Imponująca kompatybilność

PD

Porty szybkiego ładowania z Power Delivery

Nowoczesny design