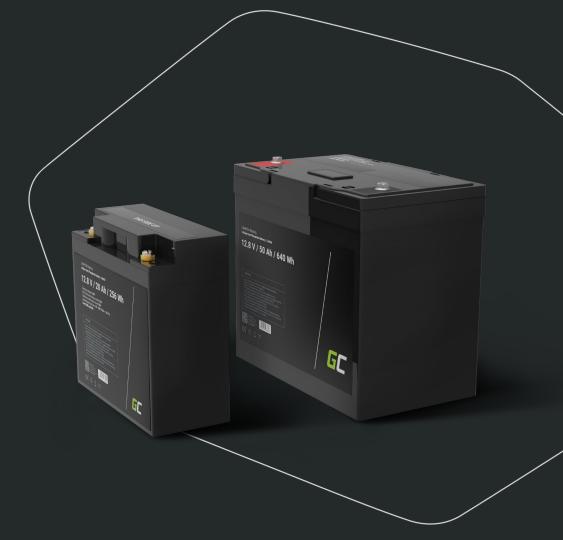

### Akumulatory AGM

AGM to specjalna kategoria akumulatorów, w których elektrolit jest unieruchomiony w separatorze z maty szklanej. Taka konstrukcja ma szereg zalet - akumulator może pracować w dowolnej pozycji, a elektrolit i tak się nie wyleje. Ponadto AGM jest trwalszy i wydajniejszy od standardowych akumulatorów żelowych. Doskonale sprawdzi się w wielu różnych zastosowaniach - pojazdach, systemach alarmowych, monitoringu, fotowoltaice, a przede wszystkim w urządzeniach UPS jako awaryjne źródło zasilania.

6V/ 12V

Kilkadziesiąt modeli z napięciem 6 V lub 12 V

 $\bigcirc$ 

Niezawodne i bezpieczne

150Ah

Nawet 150 Ah pojemności

Szerokie zastosowanie - UPS, fotowoltaika, systemy alarmowe