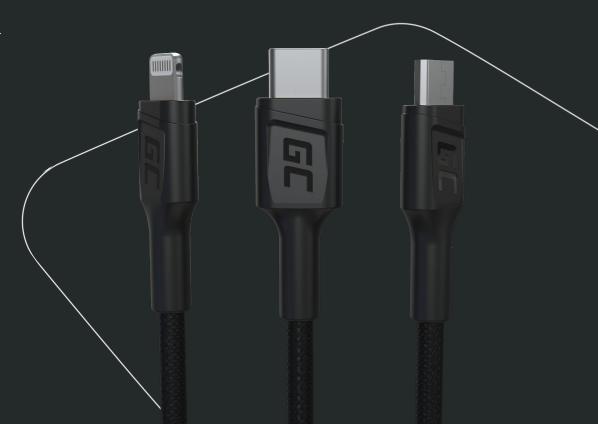

### Kable GC Ray

Ładowanie z prędkością światła brzmi futurystycznie, ale nie dla nas. Projektując kable USB skupiliśmy się na szybkim dostarczaniu energii i maksymalnej wytrzymałości. Podświetlane złącze ułatwia podłączanie urządzeń i pozwala szybko rozpoznać typ złącza, zwłaszcza w środku nocy.

Złącza USB-C, Lightning i micro USB

> 30 cm 120 cm 200 cm

Dostępne różne długości

Wytrzymały oplot

Podświetlenie LED