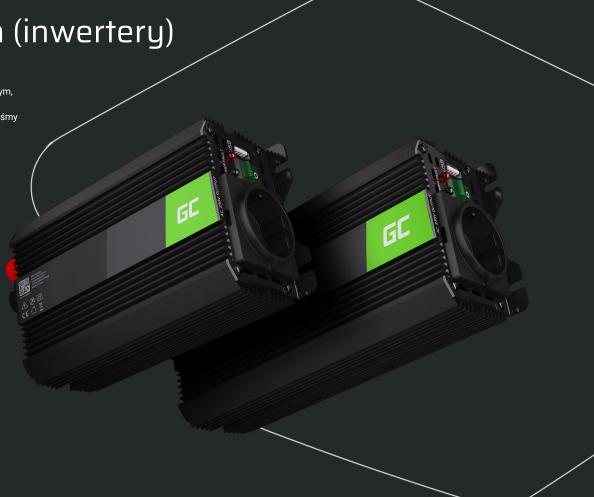

Czysta i modyfikowana sinusoida

Zarządzanie za pomocą oprogramowania

Czytelny wyświetlacz LCD

Funkcja "zimnego startu"

Bezpieczeństwo sprzętu

Od 360 do 2700 W mocy

Green Cell towarzyszy swoim klientom w pracy i na urlopie. Przetwornice napięcia to idealny wybór dla każdego, kto podróżuje samochodem osobowym, kamperem lub ciężarówką. Dzięki nim można korzystać ze standardowych urządzeń 230V w każdym miejscu i o każdej porze - pod warunkiem, że jesteśmy w pobliżu swojego pojazdu.

Czysta sinusoida

Wytrzymała konstrukcja

Włąsny system chłodzenia

porty USB

Bezpieczeństwo sprzętu

Od 300 do 6000 W mocy