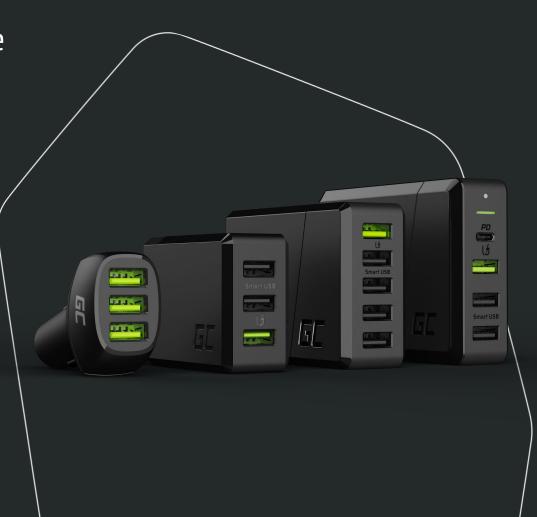

## Ładowarki multiportowe

Jaka powinna być idealna ładowarka? Nasi klienci uważają, że szybka i uniwersalna, dlatego ładowarki Green Cell to prawdziwe centra dystrybucji energii. Wyposażyliśmy je w kilka portów, które zapewniają maksymalną wydajność oraz oszczędność czasu

Porty Power Delivery oraz Ultra Charge

Wysoki poziom bezpieczeństwa

Kompaktowe rozmiary

Najnowsze technologie